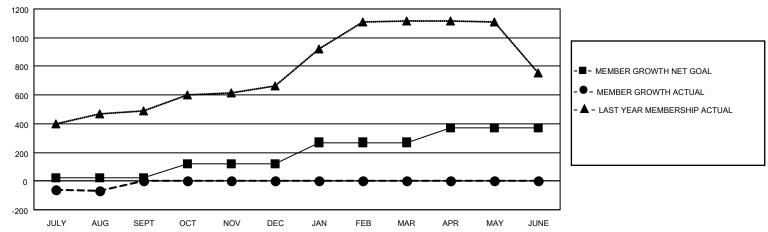

## GOALS AND ACTUAL MEMBERS CUMULATIVE

| DROPPED CLUBS: 6 |    | 14 CLUBS OF 100 ADDED 1 OR<br>MORE NEW MEMBERS | GENDER DISTRIBUTION                   |                |  |
|------------------|----|------------------------------------------------|---------------------------------------|----------------|--|
|                  |    | MORE NEW MEMBERS                               | MALE                                  | 1,710 (60.66%) |  |
|                  |    |                                                | FEMALE                                | 1,109 (39.34%) |  |
| DROPPED MEMBERS  |    |                                                | NON BINARY                            | 0 (0.00%)      |  |
|                  |    |                                                | PREFER NOT TO ANSWER                  | 0 (0.00%)      |  |
| DECEASED         | 1  |                                                |                                       |                |  |
| CLUB CANCELLED   | 71 | CLICK HERE FOR CUMULATIVE                      | TOTAL FAMILY UNIT MEMBERS             | 1,967          |  |
| OTHER            | 26 | MEMBERSHIP DATA                                |                                       |                |  |
| TOTAL            | 98 |                                                | FAMILY MEMBERS PAYING HALF DUES 1,090 |                |  |
|                  |    |                                                |                                       |                |  |

## MONTHLY MEMBERSHIP PROGRESS REPORT

LOCATION INDIA District 320 B Results as of: 8/31/2022

| Clubs RESULTS FOR 2022-2023 |    |   |   | Members RESULTS FOR 2022-2023 |     |    |    |
|-----------------------------|----|---|---|-------------------------------|-----|----|----|
|                             |    |   |   |                               |     |    |    |
| JULY/AUG/SEPT               | 10 | 0 | 6 | JULY/AUG/SEPT                 | 20  | 32 | 98 |
| OCT/NOV/DEC                 | 2  | 0 | 0 | OCT/NOV/DEC                   | 100 | 0  | 0  |
| JAN/FEB/MAR                 | 1  | 0 | 0 | JAN/FEB/MAR                   | 150 | 0  | 0  |
| APR/MAY/JUNE                | 2  | 0 | 0 | APR/MAY/JUNE                  | 100 | 0  | 0  |