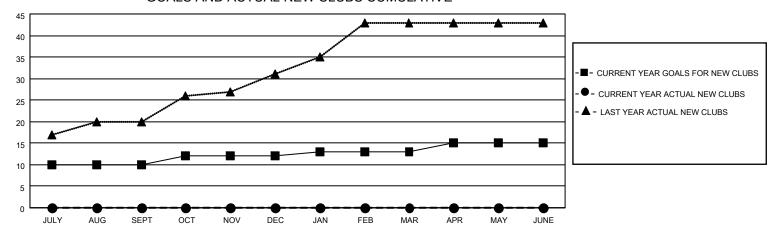

## GOALS AND ACTUAL NEW CLUBS CUMULATIVE

## MONTHLY MEMBERSHIP PROGRESS REPORT

LOCATION INDIA District 320 B Results as of: 8/31/2022

| Clubs RESULTS FOR 2022-2023 |    |   |   | Members RESULTS FOR 2022-2023 |     |    |    |
|-----------------------------|----|---|---|-------------------------------|-----|----|----|
|                             |    |   |   |                               |     |    |    |
| JULY/AUG/SEPT               | 10 | 0 | 6 | JULY/AUG/SEPT                 | 20  | 32 | 98 |
| OCT/NOV/DEC                 | 2  | 0 | 0 | OCT/NOV/DEC                   | 100 | 0  | 0  |
| JAN/FEB/MAR                 | 1  | 0 | 0 | JAN/FEB/MAR                   | 150 | 0  | 0  |
| APR/MAY/JUNE                | 2  | 0 | 0 | APR/MAY/JUNE                  | 100 | 0  | 0  |